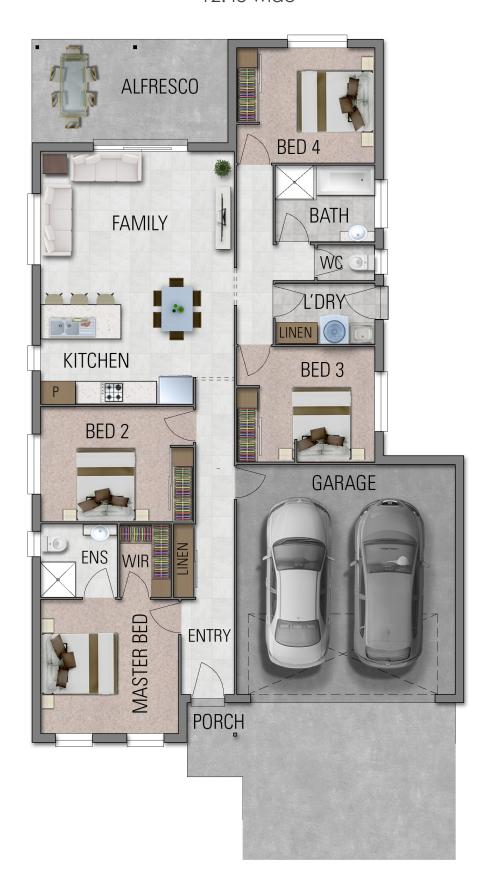

## THE TUGUN 4 Bed - 179sqm

## **MEASUREMENTS:**

Living area: 125.68m2 Alfresco: 13.82m2 Porch: 2.36m2 Garage: 37.43m2

TOTAL: 179.29m2