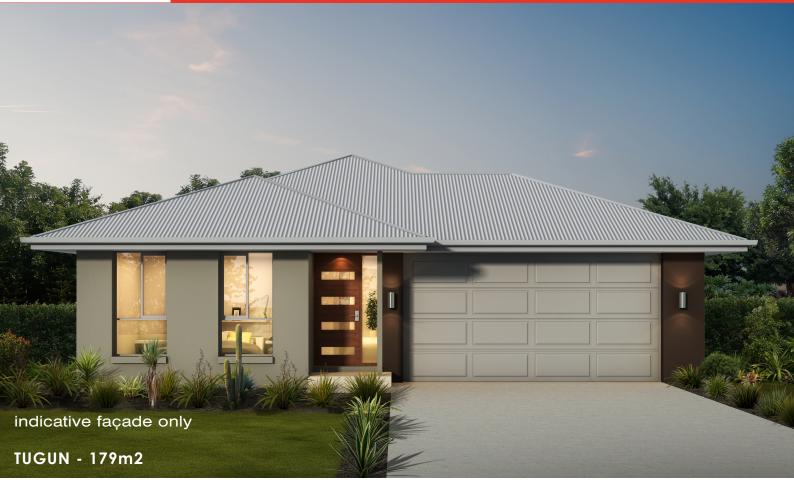

## THE TUGUN 4 Bed - 179sqm

## **FEATURES**

- Fixed price guarantee
- Stainless steel look appliances
- Mixer tapware in kitchen and bathrooms
- Engineered stone benchtops to kitchens and bathrooms
- Built-in wardrobes to all bedrooms
- Carpet to all bedrooms
- Ceramic tiling to open-plan kitchen and living room
- Generous alfresco area under main roof
- Full perimeter termite control
- Fully turfed lawns and low-maintenance landscaping
- Single split system air conditioning unit

## **MEASUREMENTS:**

Living area: 125.68m2 Alfresco: 13.82m2 Porch: 2.36m2 Garage: 37.43m2

TOTAL: 179.29m2