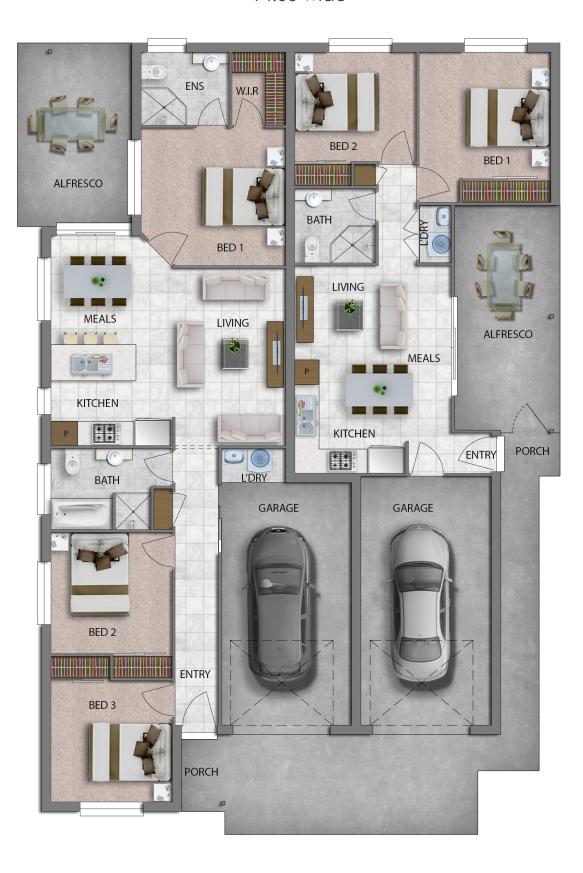

# **MEASUREMENTS:**

## **HOUSE**

Living Area = 89.46 m2 Garage Area = 22.30 m2 Alfresco Area = 12.85 m2 Porch Area = 2.33 m2 House Area = 126.94 m2

### UNIT

Living Area = 54.98 m2 Garage Area = 22.06 m2 Alfresco Area = 14.50 m2 Porch Area = 1.66 m2 Unit Area = 94.20 m2