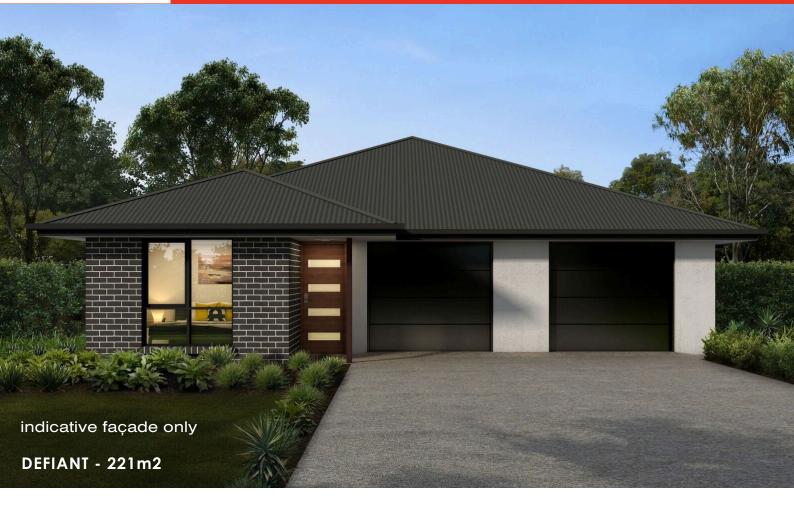

# THE DEFIANT 3 + 2 Bed Dual Key - 221sqm

# **FEATURES**

- Fixed price guarantee
- Stainless steel look appliances
- Mixer tapware in kitchen and bathrooms
- Engineered stone benchtops to kitchens and bathrooms
- Built-in wardrobes to all bedrooms
- Carpet to all bedrooms
- Ceramic tiling to open-plan kitchen and living room
- Generous alfresco area under main roof
- Full perimeter termite control
- Fully turfed lawns and low-maintenance landscaping
- Single garage to each unit
- Split system air conditioning units