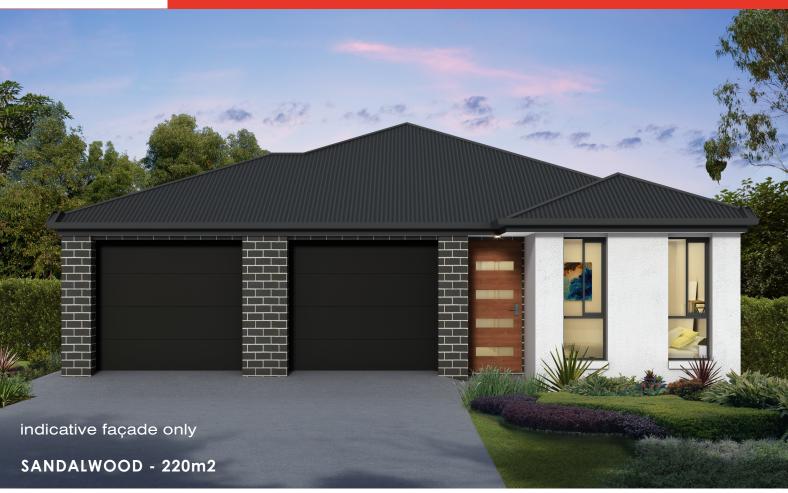

# THE SANDALWOOD 3 + 2 Bed Dual Key - 220sqm

# **FEATURES**

- Fixed price guarantee
- Stainless steel look appliances
- Mixer tapware in kitchen and bathrooms
- Engineered stone benchtops to kitchens and bathrooms
- Built-in wardrobes to all bedrooms
- Carpet to all bedrooms
- Ceramic tiling to open-plan kitchen and living room
- Generous alfresco area under main roof
- Full perimeter termite control
- Fully turfed lawns and low-maintenance landscaping
- Single garage to each unit
- Single split system air conditioning unit