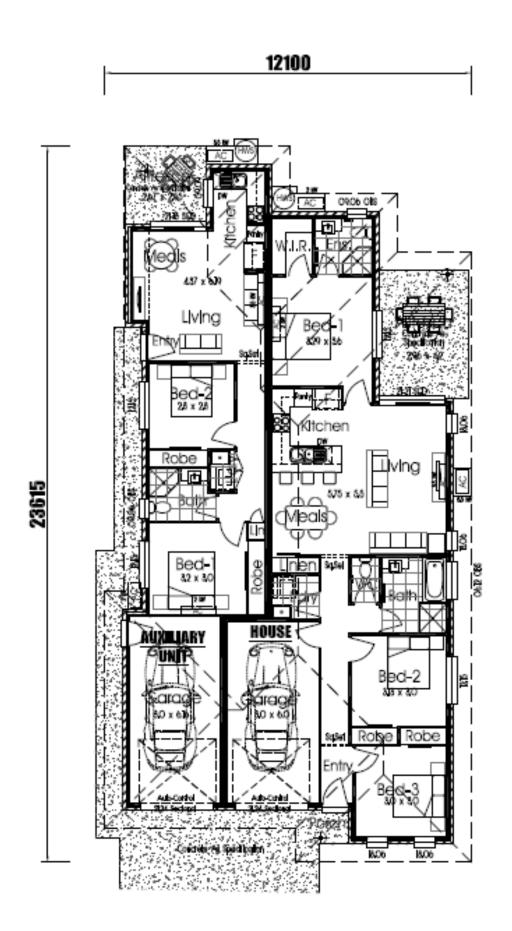

# **MEASUREMENTS:**

## **HOUSE**

Living Area = 98.46 m2 Garage Area = 19.87 m2 Alfresco Area = 12.85 m2 Porch Area = 1.09 m2 House Area = 132.27 m2

### UNIT

Living Area = 59.98 m2 Garage Area = 21.65 m2 Alfresco Area = 6.68 m2 Porch Area = 0.00 m2 Unit Area = 88.31 m2